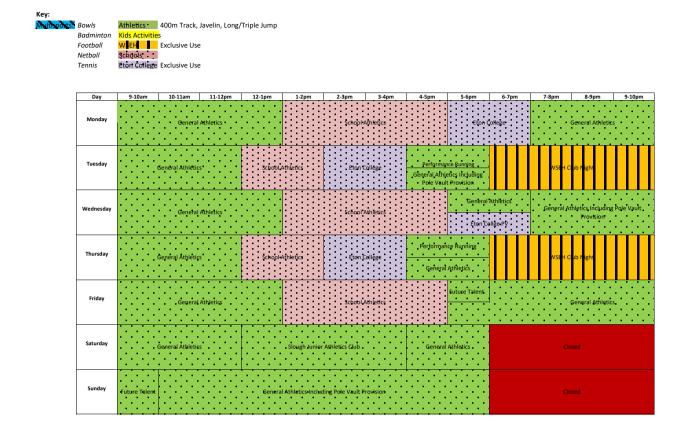

## Winter Athletics Track Time Table 1st October - 31st March

| Key:<br>Multisports: |           |                   | 400mTrack, J     | avelin, Long/ | Triple Jump |                  |           |                  |         |           |       |             |                |        |
|----------------------|-----------|-------------------|------------------|---------------|-------------|------------------|-----------|------------------|---------|-----------|-------|-------------|----------------|--------|
|                      | Badminton | Kids Activities   |                  |               |             |                  |           |                  |         |           |       |             |                |        |
|                      | Football  | WEH Exclusive Use |                  |               |             |                  |           |                  |         |           |       |             |                |        |
|                      | Netball   | Schools           |                  |               |             |                  |           |                  |         |           |       |             |                |        |
|                      | Tennis    | Eton College      | Exclusive Use    |               |             |                  |           |                  |         |           |       |             |                |        |
|                      |           |                   |                  |               |             |                  |           |                  |         |           |       |             |                |        |
|                      | Day       | 9-10am            | 10-11am          | 11-12pm       | 12-1pm      | 1-2pm            | 2-3pm     | 3-4pm            | 4-5pm   | 5-6pm     | 6-7pm | 7-8pm       | 8-9pm          | 9-10pm |
|                      | Monday    |                   | General          | Athletics     |             |                  |           | School Athletics |         |           |       | Gen         | eral Athletics |        |
|                      |           |                   |                  |               |             |                  |           |                  |         |           |       |             |                |        |
|                      | Tuesday   |                   | General Athletic | 5.            |             | School A         | Athletics |                  | General | Athletics |       | WSE         | H C ub Night   |        |
|                      |           |                   |                  |               |             |                  |           |                  |         |           |       |             |                |        |
|                      | Wednesday |                   | General          | Athletics     |             |                  |           | School Athletics |         |           |       | Gen         | eral Athletics |        |
|                      | Thursday  |                   | General Athletic | 5             |             | School /         | Athletics |                  | General | Athletics |       | WSE         | H C ub Night   |        |
|                      | Friday    |                   | General          | Athletics     |             |                  | School    | Athletics        |         |           |       | General Ath | letics         |        |
|                      | Saturday  |                   | General Athletic | 5             |             | General          | Athletics |                  | General | Athletics |       |             | Closed         |        |
|                      | Sunday    |                   |                  |               |             | General Athletic | 5         |                  |         |           |       |             | Closed         |        |