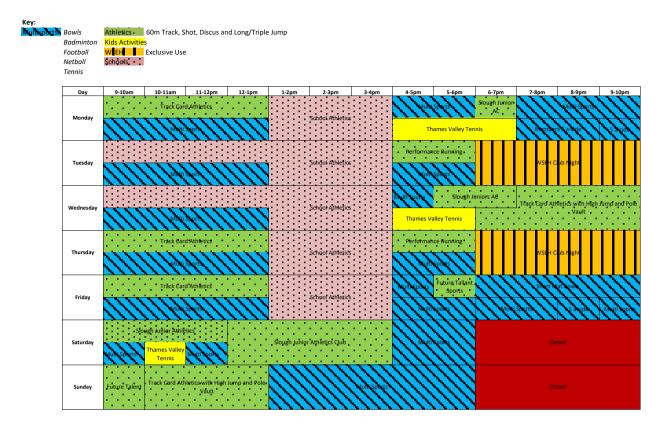

## Summer Athletics Track Time Table 1st April - 31st September

Summer Sports Hall Time Table 1st April - 31st September