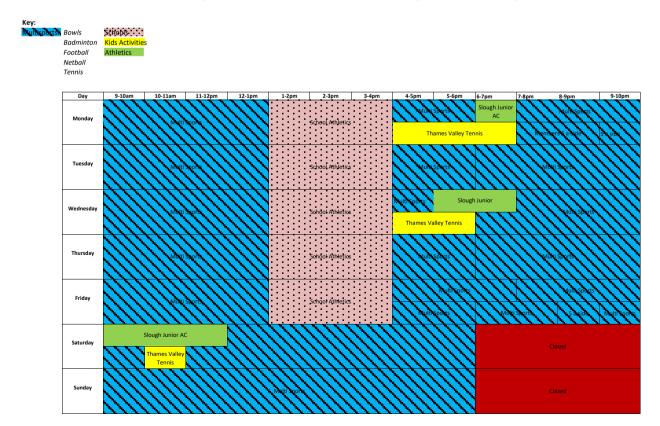

| Friday    |                   | General          | Athletics     |             |                  | School    | Athletics        |         |           |       | General Ath | letics         |        |
|                      | Saturday  |                   | General Athletic | 5             |             | General          | Athletics |                  | General | Athletics |       |             | Closed         |        |
|                      | Sunday    |                   |                  |               |             | General Athletic | 5         |                  |         |           |       |             | Closed         |        |

## Summer Athletics Track Time Table 1st April - 31st September



Summer Sports Hall Time Table 1st April - 31st September